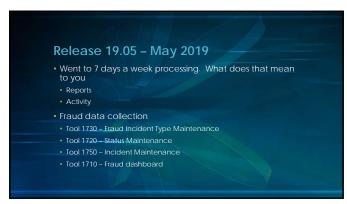

#### Release 19.05 – May 2019 Change to fee disclosure on closed-end loan statements Regulation Z modification Online banking password controls now can be configured by your credit union Your staff now have control over access rights Coming soon a new reset methodology View only of the teller audit logs No longer have the capability to view and do