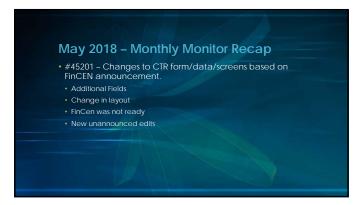

# July 2018 - Monthly Monitor Recap #48462 - Changed the source of the branch information used for CTR forms to assure we have the most current information. #48326 - Updated BSA report to include \*\* for shared branching and auto populate trackers for members when verify is selected in Tool #984.