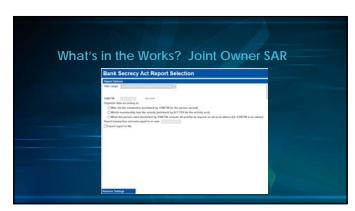

### In the Works - Next Phase of Fraud Monitoring Block lists DOT DOS Inventorying All posting programs that will be affected All authorization programs that will be affected VITAL - credit unions must begin using the new fraud data base





# July 2018 - Monthly Monitor Recap #48462 - Changed the source of the branch information used for CTR forms to assure we have the most current information. #48326 - Updated BSA report to include \*\* for shared branching and auto populate trackers for members when verify is selected in Tool #984.



# February 2019 – Monthly Monitor Recap • #49851 – Adjusted Tool #984 Work Daily BSA/CTR activity to accommodate members with over 32,000 audit trackers.



#### Release 18.10 – October 2018 • New Miscellaneous Secondary Name – Tool 523 • Record both co